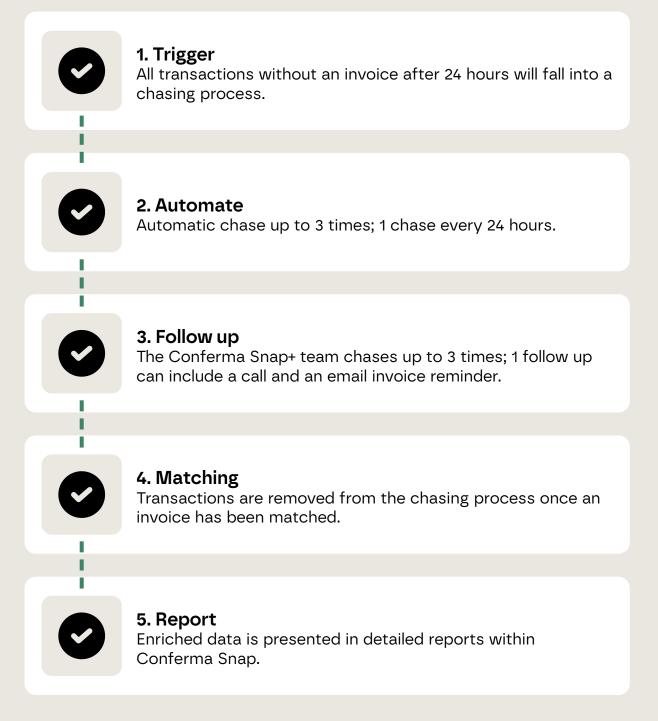

# How does it work?

Our data enrichment solution starts by collecting the hotel invoices for each Conferma transaction. We then verify the information is correct and match the amount, date, and line item breakdown to the transaction it belongs to. Your enriched data is then presented in detailed reports within Conferma Snap.